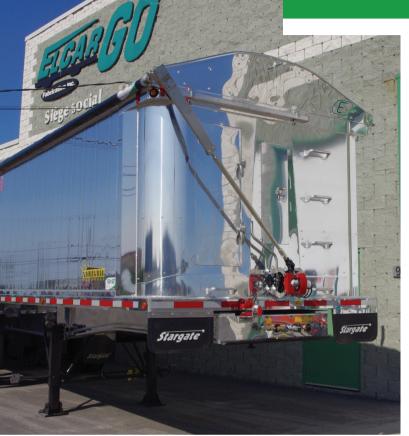

## **ELECTRICAL MULTI-GEAR** SYSTEM WITH MANUAL MODE **DUMP TRAILERS**

6015, avenue Raoul-Lassonde, Saint-Hyacinthe, Québec J2R 1E4

1-877-353-3560 info@elcargo.com elcargo.com

Like all ElCargo's mechanical tarp systems, the 421 can be fitted to almost any open top trailers. It offers the same benefits as all of ElCargo's systems: water tightness, the toughness of their anchoring hooks, easy and quick to operate, and most of all, sizable fuel economy by as much as 14.93%. Versatile, they can handle any type of bulk transportation including sand, grain, hazmat, etc. ElCargo systems protect your cargo from bad weather, while also protecting the environment.

## **FEATURES:**

- Sustainable electric motor
- Multiple gear system
- Innovative central mechanism assembly
- External tensionner in the front
- Internal tensionner at the rear
- Optional wireless remote control
- Aluminum winding, center and anchoring tube
- Aluminum bulkhead available in heights from 10' to 16'
- Central and rear robust steel cross bows
- Rear bow with closing tarp

- Approximate weight of system 95 kg (210 lbs)
- Unmatched customer service
- Fits most open roof trailer
- Easy anchoring, no need for straps
- · Weatherproof cargo protection
- Fuel saving by as much as 14.93%
- 3-year warranty against all manufacturing defects
- 21-ounce Ferrari vinyl tarp and built-in reinforcement at contact point increase life
- Complete color line