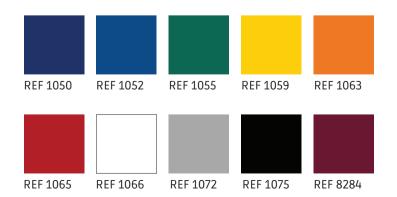

**FEATURES:**

- Sustainable electric motor
- Multiple gear system
- Innovative central mechanism assembly
- External tensionner in the front
- Internal tensionner at the rear
- Optional wireless remote control
- Aluminum winding, center and anchoring tube
- Aluminum bulkhead available in heights from 10' to 16'
- Central and rear robust steel cross bows
- Rear bow with closing tarp

- Approximate weight of system 95 kg (210 lbs)
- Unmatched customer service
- Fits most open roof trailer
- Easy anchoring, no need for straps
- · Weatherproof cargo protection
- Fuel saving by as much as 14.93%
- 3-year warranty against all manufacturing defects
- 21-ounce Ferrari vinyl tarp and built-in reinforcement at contact point increase life
- Complete color line

## **AVAILABLE** FERRARI TARP COLORS