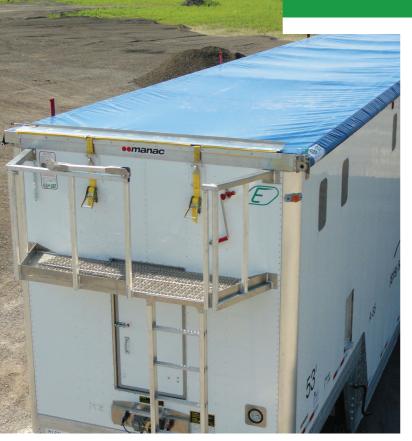

Ideal for roof level tarp operation, really appreciated at wooden bulk transportation the direct command mechanical tarp system is hand-operated from a footbridge or trailer deck. Its unique features make it quite remarkable: easy anchoring, versatile system and weatherproof guarantee. The simplicity of operation of the direct command mechanical tarp system makes it easy for the driver to open and close the tarp. The stainless steel locks developed by ElCargo is essential for the ease of use and effectiveness of lock.

201 DIRECT COMMAND **MECHANICAL** TARP SYSTEM **DUMP TRAILERS** 

6015, avenue Raoul-Lassonde, Saint-Hyacinthe, Québec J2R 1E4

1-877-353-3560 info@elcargo.com elcargo.com

Like all ElCargo's mechanical tarp systems, the 201 can be fitted to almost any open top trailers. It offers the same benefits as all of ElCargo's systems: water tightness, the toughness of their anchoring hooks, easy and quick to operate, and most of all, sizable fuel economy by as much as 14.93%. Versatile, they can handle any type of bulk transportation like sand, grain, hazmat, etc. ElCargo systems protect your cargo from bad weather, while also protecting the environment.

## **FEATURES:**

- Manual operation from a foot bridge or trailer deck
- Aluminum winding, center and anchoring tube
- Stainless steel hand crank and fastening mechanism
- · Internal rear tensionner for stable rolling up
- Approximate weight for 53' system: 80 kg (175 lbs)
- Ideal for transporting product on flat top trailer
- Unmatched customer service

- Fits most open roof trailers
- Easy anchoring, no need for straps
- Weatherproof cargo protection
- Fuel saving by as much as 14.93%
- 3-year warranty against all manufacturing defects
- 21-ounce Ferrari vinyl tarp and built-in reinforcement at contact point increases product life
- · Complete color line