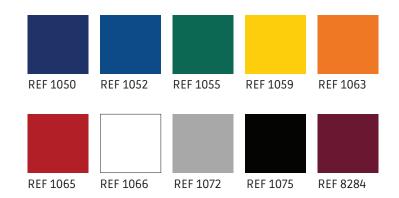

ad weather, while also protecting the environment.

SIZABLE FUEL ECONOMY BY AS MUCH AS 14.93%

## **FEATURES:**

- Manual operation from a foot bridge or trailer deck
- Aluminum winding, center and anchoring tube
- Stainless steel hand crank and fastening mechanism
- · Internal rear tensionner for stable rolling up
- Approximate weight for 53' system: 80 kg (175 lbs)
- Ideal for transporting product on flat top trailer
- Unmatched customer service

- Fits most open roof trailers
- Easy anchoring, no need for straps
- Weatherproof cargo protection
- Fuel saving by as much as 14.93%
- 3-year warranty against all manufacturing defects
- 21-ounce Ferrari vinyl tarp and built-in reinforcement at contact point increases product life
- · Complete color line

## **AVAILABLE** FERRARI TARP COLORS