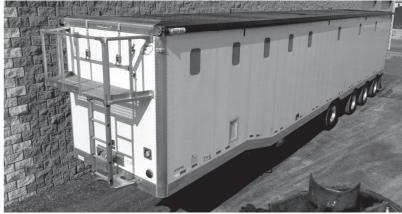

201 DIRECT COMMAND **MECHANICAL** TARP SYSTEM **DUMP TRAILERS** 

6015, avenue Raoul-Lassonde, Saint-Hyacinthe, Québec J2R 1E4

1-877-353-3560 info@elcargo.com elcargo.com

Like all ElCargo's mechanical tarp systems, the 201 can be fitted to almost any open top trailers. It offers the same benefits as all of ElCargo's systems: water tightness, the toughness of their anchoring hooks, easy and quick to operate, and most of all, sizable fuel economy by as much as 14.93%. Versatile, they can handle any type of bulk transportation like sand, grain, hazmat, etc. ElCargo systems protect your cargo from bad weather, while also protecting the environment.

- Fits most open roof trailers
- Easy anchoring, no need for straps
- Weatherproof cargo protection
- Fuel saving by as much as 14.93%
- 3-year warranty against all manufacturing defects
- 21-ounce Ferrari vinyl tarp and built-in reinforcement at contact point increases product life
- · Complete color line