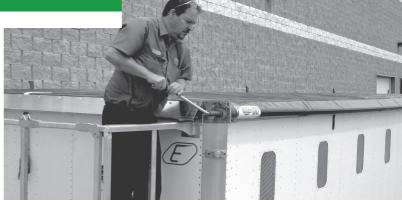

Ideal for roof level tarp operation, really appreciated at wooden bulk transportation the direct command mechanical tarp system is hand-operated from a footbridge or trailer deck. Its unique features make it quite remarkable: easy anchoring, versatile system and weatherproof guarantee. The simplicity of operation of the direct command mechanical tarp system makes it easy for the driver to open and close the tarp. The stainless steel locks developed by ElCargo is essential for the ease of use and effectiveness of lock.

## **FEATURES:**

- Manual operation from a foot bridge or trailer deck
- Aluminum winding, center and anchoring tube
- Stainless steel hand crank and fastening mechanism
- · Internal rear tensionner for stable rolling up
- Approximate weight for 53' system: 80 kg (175 lbs)
- Ideal for transporting product on flat top trailer
- Unmatched customer service